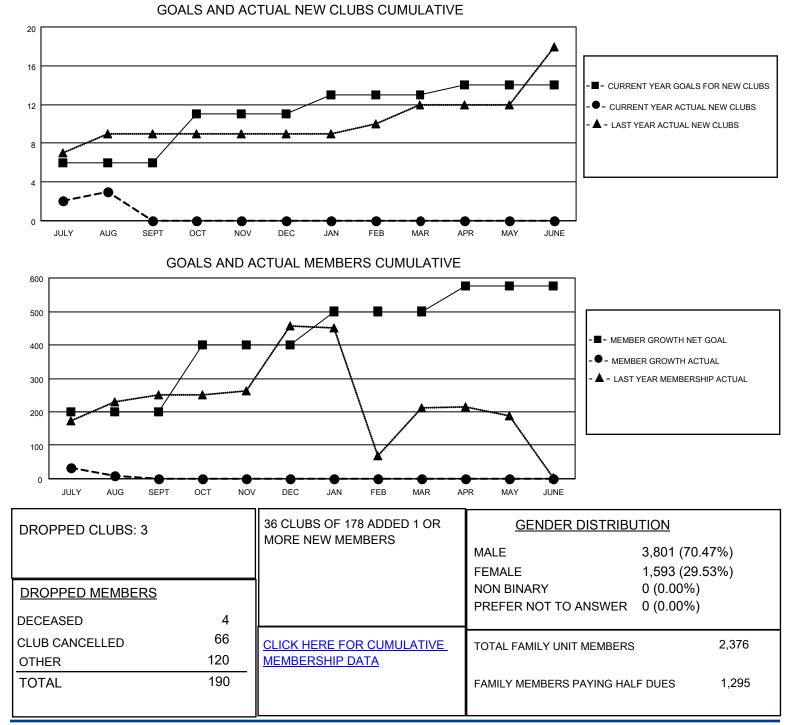

## LOCATION INDIA

District 3233E1

Results as of: 8/31/2021

| Clubs                 |               |           |               | Members               |                       |                         |                                                    |
|-----------------------|---------------|-----------|---------------|-----------------------|-----------------------|-------------------------|----------------------------------------------------|
| RESULTS FOR 2021-2022 |               |           |               | RESULTS FOR 2021-2022 |                       |                         |                                                    |
| QUARTER               | NEW CLUB GOAL | NEW CLUBS | DROPPED CLUBS | QUARTER               | ER GROWTH NET<br>GOAL | MEMBER GROWTH<br>ACTUAL | DROPPED<br>MEMBERS ACTUAL<br>(including transfers) |
| JULY/AUG/SEPT         | 6             | 3         | 3             | JULY/AUG/SEPT         | 200                   | 232                     | 190                                                |
| OCT/NOV/DEC           | 5             | 0         | 0             | OCT/NOV/DEC           | 200                   | 0                       | 0                                                  |
| JAN/FEB/MAR           | 2             | 0         | 0             | JAN/FEB/MAR           | 100                   | 0                       | 0                                                  |
| APR/MAY/JUNE          | 1             | 0         | 0             | APR/MAY/JUNE          | 75                    | 0                       | 0                                                  |